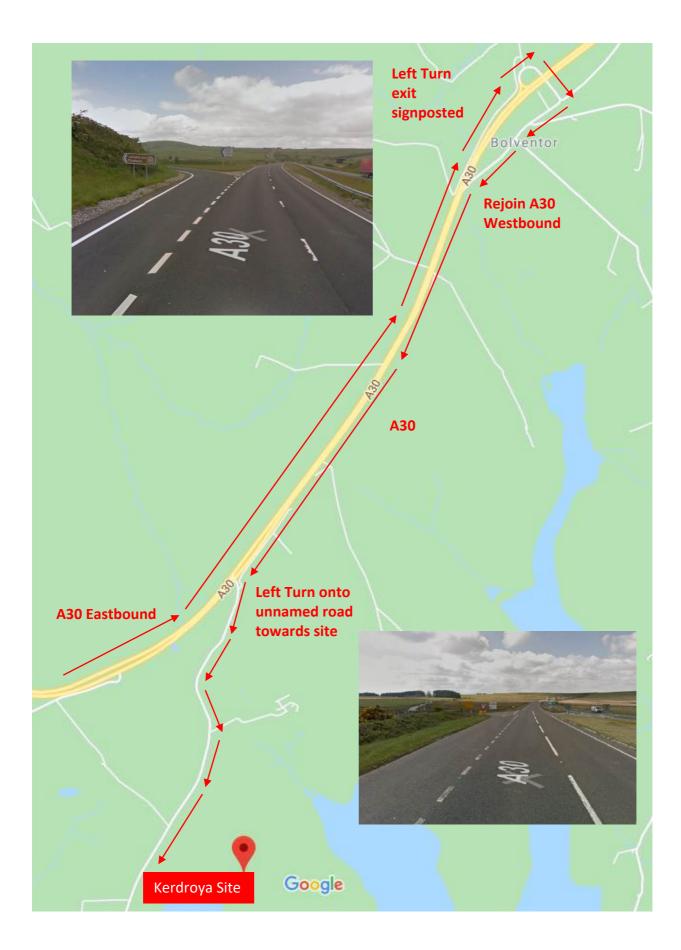

## If you are travelling from West Cornwall:

Join the A30 and follow signs for Bodmin. Please note that the signposted route causes you to cross the A30 in front of oncoming traffic. Therefore, please ignore the right hand turn signposted Colliford Lake. Instead please carry on to the next exit, signposted the Jamaica Inn Museum.

Follow the road around into Bolventor village. You can then re-join the A30 and safely turn left at the following junction signposted 'Colliford Lake'.

Continue past Colliford Tavern and take the second left you come to.

This diversion will add no more than 5 minutes to your journey.

**If you are travelling from North Cornwall:** Join the A30 and take the exit signposted 'Colliford Lake'. Continue past Colliford Tavern and take the second left you come to.