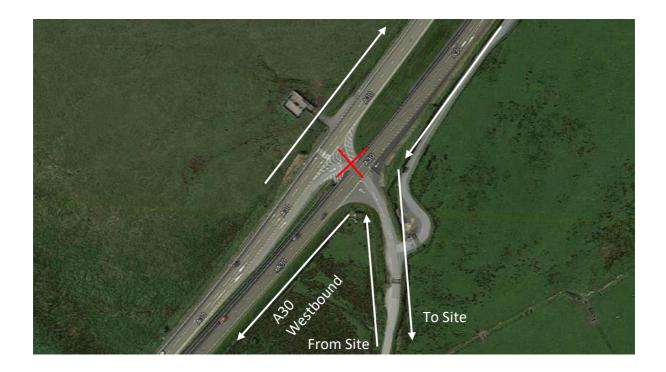

## If you are travelling from West Cornwall:

Join the A30 and follow signs for Bodmin. Please note that the signposted route causes you to cross the A30 in front of oncoming traffic. Therefore, please ignore the right hand turn signposted Colliford Lake. Instead please carry on to the next exit, signposted the Jamaica Inn Museum.

Follow the road around into Bolventor village. You can then re-join the A30 and safely turn left at the following junction signposted 'Colliford Lake'.

Continue past Colliford Tavern and take the second left you come to.